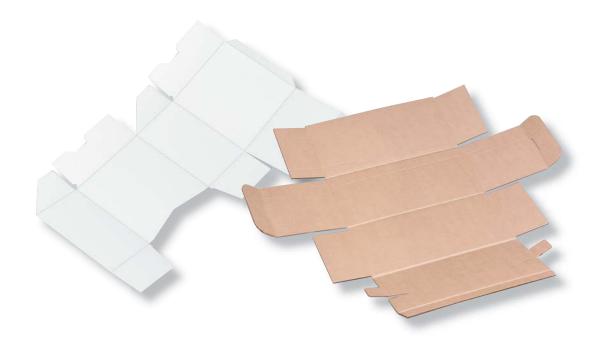

# Samplemaking and Coating Blanket Kit

The Gerber Profile **Samplemaking Option** allows you to crease and cut sample boxes or cut a variety of materials for short production runs. Providing an even greater return on your investment.