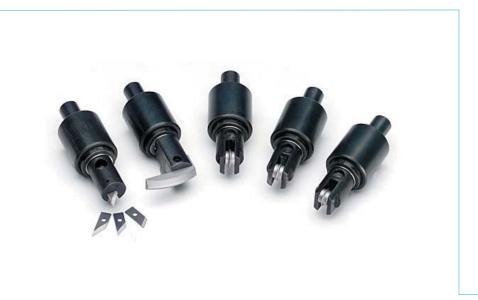

## Specifications

| Samplemaking Option                  |                                                                                                         |
|--------------------------------------|---------------------------------------------------------------------------------------------------------|
| Tool Types                           | Creasing wheel 2point Creasing wheel 3point Creasing wheel 4point Corrugated Creasing Tool Swivel Knife |
| Knife Blade Types<br>(Solid Carbide) | 30° Knife<br>40° Knife<br>55° Knife                                                                     |
| Coating Blanket Option               |                                                                                                         |
| Tools                                | Tool Holder with Nut<br>Collet<br>Swivel Knife<br>70° Knife                                             |